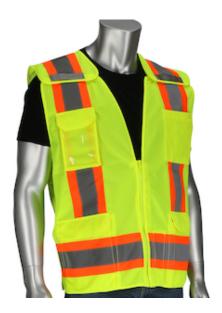

## ANSI Type R Class 2 Mesh Breakaway Eleven Pocket Surveyors Vest

- 5-Point breakaway vest
- Breakaway zipper closure
- 2" Two Tone reflective tape
- Radio/I.D. Pocket and chest pocket w/pen pockets
- Lower Internal and external flap reinforced pockets
- 2 Mic-tabs with reinforced stitching

#### **Technical Data**

| Color                | Hi-Vis Orange, Hi-Vis Yellow                                                                         |
|----------------------|------------------------------------------------------------------------------------------------------|
| Sizes Available      | S-5XL                                                                                                |
| Packaging            | Bagged Each                                                                                          |
| Packed               | 50/Case                                                                                              |
| Case Dimensions (cm) | 48.00 x 30.00 x 49.00                                                                                |
| Case Weight (kg)     | 15.50                                                                                                |
| Country of Origin    | China                                                                                                |
| Clothing Type        | Vests                                                                                                |
| Fabric               | Mesh, Solid, Polyester                                                                               |
| Reflective Type      | Two-Tone                                                                                             |
| Closure              | Zipper                                                                                               |
| Total Pockets        | 11                                                                                                   |
| Pocket Type          | Chest Pocket, Flap Pocket, ID<br>Pocket, Internal Pocket, Mic Tab,<br>Pen Pocket , Radio/Cell Pocket |
| Construction         | 5 Point Breakaway                                                                                    |
| Certifications       |                                                                                                      |
| Product Circularity  | Reusable / Launderable                                                                               |