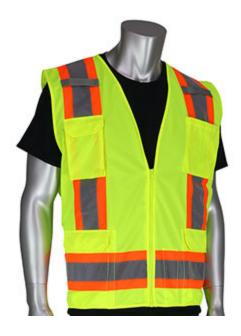

## ANSI Type R Class 2 Two-Tone Eleven Pocket Solid Tricot Surveyors Vest

- 2" two-tone tape for optimum visibility
- Zipper closure
- 2 mic tabs with reinforced stitching
- 2 lower external flap pockets
- 2 internal lower pocket
- 1 chest radio pocket
- 1 chest pocket with 4 pen pockets in front

# **Applications**

- Road Work
- Survey Crews
- **Utility Work**
- Railway and Metro Workers
- **Emergency Services**

### **Technical Data**

| Color                | Hi-Vis Orange, Hi-Vis Yellow                                        |
|----------------------|---------------------------------------------------------------------|
| Sizes Available      | S-5X                                                                |
| Packaging            | Bagged Each                                                         |
| Packed               | 50/Case                                                             |
| Case Dimensions (cm) | 48.00 x 36.00 x 46.00                                               |
| Case Weight (kg)     | 15.00                                                               |
| Country of Origin    | China                                                               |
| Clothing Type        | Vests                                                               |
| Fabric               | Solid, Polyester                                                    |
| Reflective Type      | Two-Tone                                                            |
| Closure              | Zipper                                                              |
| Total Pockets        | 11                                                                  |
| Pocket Type          | Radio/Cell Pocket, Internal<br>Pocket, Flap Pocket, Chest<br>Pocket |
| Construction         |                                                                     |
| Certifications       |                                                                     |
| Product Circularity  | Reusable / Launderable                                              |