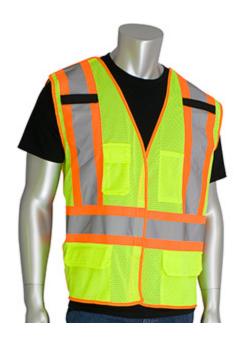

### ANSI Type R Class 2 Two-Tone Five Pocket Breakaway Mesh Vest

- 5 point breakaway
- Breathable, breakaway polyester mesh
- 2" two-tone reflective tape for optimum visibility
- Hook and loop closure
- 2 external lower flap pockets
- 2 internal lower pockets
- 1 upper chest/radio pocket
- 2 mic tabs

# **Applications**

- For additional safety around moving machinery or equipment
- Road Work
- Survey Crews
- Shipyards
- Railyard

#### **Technical Data**

| Color                | Hi-Vis Orange, Hi-Vis Yellow                                                 |
|----------------------|------------------------------------------------------------------------------|
| Sizes Available      | S-5XL                                                                        |
| Packaging            | Bagged Each                                                                  |
| Packed               | 50/Case                                                                      |
| Case Dimensions (cm) | 52.00 x 42.00 x 42.00                                                        |
| Case Weight (kg)     | 12.50                                                                        |
| Country of Origin    | China                                                                        |
| Clothing Type        | Vests                                                                        |
| Fabric               | Mesh, Polyester                                                              |
| Reflective Type      | Two-Tone                                                                     |
| Closure              | Hook and Loop                                                                |
| Total Pockets        | 5                                                                            |
| Pocket Type          | Radio/Cell Pocket, Internal<br>Pocket, Flap Pocket, Mic Tab,<br>Chest Pocket |
| Construction         | 5 Point Breakaway                                                            |
| Certifications       |                                                                              |
| Product Circularity  | Reusable / Launderable                                                       |