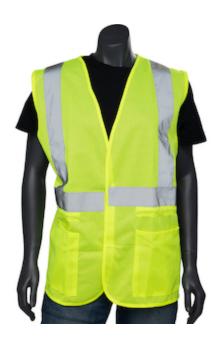

## WOMEN'S VEST CSA Z96 Class 2, ANSI Type R Class 2

- Mesh provides excellent breathability
- Drawstring adjustable waist
- 2 external lower pockets
- 2" silver reflective tape
- CSA Z96 Class 2