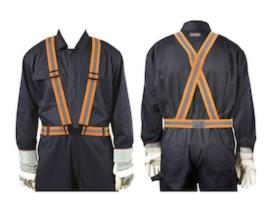

### Sash Belt

- 1.5" DYNA-LITETM Silver and Orange reflective elasticized material
- 360 degrees horizontal stripe around torso
- Two vertical reflective stripes in the front and an X in the back
- Adjustable buckles