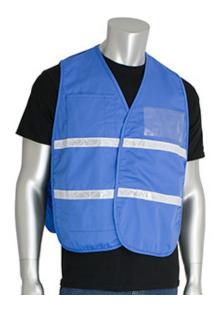

## Non-ANSI Incident Command Vest -Cotton/Polyester Blend

- Comfortable cotton/polyester blended solid fabric
- Hook & loop closure
- 1 external upper pocket, 1 internal lower pocket, 1 front & 1 back clear ID pocket
- 1-inch white gloss reflective tape
- Light blue
- M/XL, 2X/3X, 4X/5X

## **Applications**

- Parking Lot Attendants
- Drivers
- Recreational Workers

#### **Technical Data**

| Color                | Light Blue                                  |
|----------------------|---------------------------------------------|
| Sizes Available      | Dual                                        |
| Packaging            | Bagged Each                                 |
| Packed               | 25/Case                                     |
| Case Dimensions (cm) | 54.00 x 32.00 x 15.00                       |
| Case Weight (kg)     | 5.50                                        |
| Country of Origin    | Myanmar                                     |
| Clothing Type        | Vests                                       |
| Fabric               | Cotton, Polyester                           |
| Reflective Type      | Gloss                                       |
| Closure              | Hook and Loop                               |
| Total Pockets        | 4                                           |
| Pocket Type          | ID Pocket, Internal Pocket, Chest<br>Pocket |
| Construction         |                                             |
| Certifications       |                                             |
| Product Circularity  | Reusable / Launderable                      |