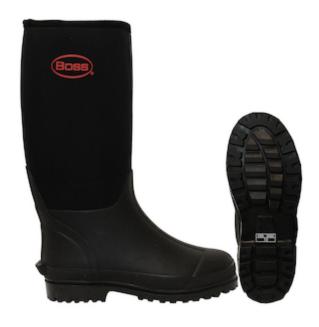

## Boss® **BOSS® NEOPRENE BOOT**

- Tread Soles Provide Great Grip And Traction
- 100% Waterproof

### **Technical Data**

| Color                | Black                 |
|----------------------|-----------------------|
| Sizes Available      | 8-13                  |
| Packaging            | Boxed                 |
| Packed               | 6/Case                |
| Case Dimensions (cm) | 80.00 x 52.00 x 40.00 |
| Case Weight (kg)     | 13.00                 |
| Country of Origin    | China                 |
| Material             | Neoprene              |
| Outsole              | Rubber                |
| Toe Type             | Plain Toe             |
| Tread Pattern        | Cleated               |
| Height               | 16"                   |
| Closure              | Slip On               |
| Construction         | Hand Plied            |
| Certifications       |                       |
| Product Circularity  |                       |