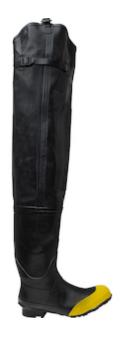

# Boss® Rubber Hip Boot Steel Toe

- Adjustable Buckle Closure
- Belt Loop Strap
- Hip Boot
- Steel Toe & Reinforced Knee

### **Technical Data**

| Color                | Black                    |
|----------------------|--------------------------|
| Sizes Available      | 7-14                     |
| Packaging            | Pair Bagged Retail Ready |
| Packed               | 6/Case                   |
| Case Dimensions (cm) | 25.40 x 50.80 x 66.10    |
| Case Weight (kg)     | 24.10                    |
| Country of Origin    | China                    |
| Material             | Rubber                   |
| Outsole              | Rubber                   |
| Тое Туре             | Steel Toe                |
| Tread Pattern        | Bar-Tread                |
| Height               | 34"                      |
| Closure              | Buckle                   |
| Construction         | Hand Plied, Waterproof   |
| Certifications       |                          |
| Product Circularity  |                          |