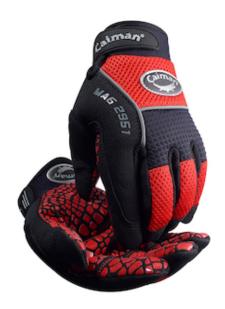

### Caiman® MAG™

Multi-Activity Glove with Synthetic Leather Padded Palm and Red AirMesh™ Back - Silicone Grip

- Rhino-Tex<sup>™</sup> synthetic leather palm is lightweight, yet durable
- Internal padded palm for extra comfort and snug fit
- Silicone pattern on palm ensures an effortless and secure grip
- AirMesh™ ultra-breathable back provides ultimate comfort & support
- · Neoprene knuckle support and reflective trim for maximum exposure
- Pinch'd-Tip™ fingers for maximum sensitivity

## **Applications**

- · Handling and Moving Heavy Materials
- Maintenance and Repair Operations
- Operating Heavy Duty Machinery and Tools