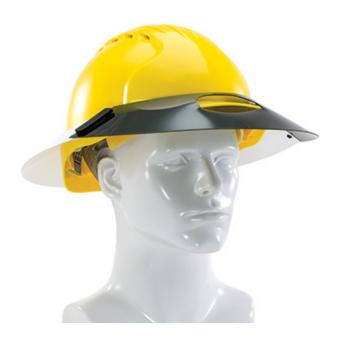

## Sun Shade Extensions for Cap Style Hard Hats

- Extends the brim all the way around to help protect the wearer's ears and neck from the sun's rays
- Opaque covering back made from polyurethane
- · See through green colored Lexan front for overhead visibility
- Fits cap style JSP® Evolution 6100 series hard hats