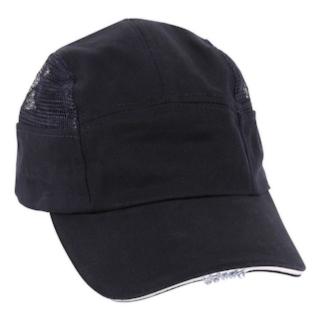

## **Dynamic**<sup>™</sup> Baseball Style Bump Cap with Protective Liner and Adjustable Back, Integrated LED Light

- For low hazard area protection against minor bumps and lacerations
- Hard shell with crown foam pads for maximum comfort and fit
- Super Lightweight
- LED Light Integrated into Hat Brim
- Well Vented for increased comfort during hot sunny days
- Ajustable sizing to fit most head sizes