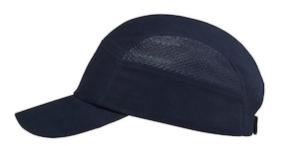

## **Technical Data**

| Color                | Gray, Red, Black, Navy |
|----------------------|------------------------|
| Sizes Available      | OS                     |
| Packaging            |                        |
| Packed               |                        |
| Case Dimensions (cm) |                        |
| Case Weight (kg)     | 0.00                   |
| Country of Origin    | China                  |
| Shell Material       | HDPE                   |
| Shell                | Vented                 |
| Brim Style           | Cap Style              |
| Brim Length          | Standard               |
| Size Adjustment      |                        |
| Sweatband            |                        |
| Construction         |                        |
| Certifications       |                        |
| Product Circularity  |                        |

## Grand Slam II™

Baseball Style Bump Cap with Protective Liner and Adjustable Back

- For low hazard area protection against minor bumps and lacerations
- Hard shell with crown foam pads for maximum comfort and fit
- Super Lightweight
- Well Vented for increased comfort during hot sunny days
- Ajustable sizing to fit most head sizes
- Available in 4 different colours