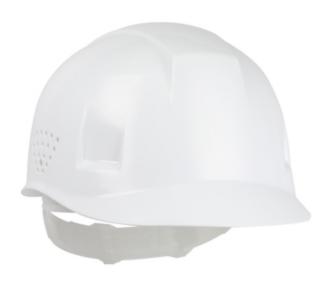

## Bump Cap with 4-Point Plastic Suspension and Pin-Lock Adjustable Back

- Lightweight ventilated HDPE shell
- 4-Point HDPE pin lock suspension with foam sweatband
- Popular in food processing, manufacturing, maintenance and service industries
- Designed as a safeguard against accidental bumping or scraping of the head
- Does not meet or tested to any safety standards
- Compatible face shield bracket 251-EPB940 & Visor 251-FA815

#### **Technical Data**

| Color                | Dark Green, Gray, Red, Steel<br>Blue, Royal, Yellow, Navy, Gold,<br>Hi-Vis Yellow, White, Orange,<br>Black, Dark Gray, Sky Blue,<br>Beige, Hi-Vis Orange, Hi-Vis Red,<br>Light Blue |
|----------------------|-------------------------------------------------------------------------------------------------------------------------------------------------------------------------------------|
| Sizes Available      | OS                                                                                                                                                                                  |
| Packaging            | Bagged Each                                                                                                                                                                         |
| Packed               | 20/Case                                                                                                                                                                             |
| Case Dimensions (cm) | 51.56 x 35.56 x 71.37                                                                                                                                                               |
| Case Weight (kg)     | 6.60                                                                                                                                                                                |
| Country of Origin    | Canada                                                                                                                                                                              |
| Shell Material       |                                                                                                                                                                                     |
| Shell                | Vented                                                                                                                                                                              |
| Brim Style           | Cap Style                                                                                                                                                                           |
| Brim Length          |                                                                                                                                                                                     |
| Size Adjustment      |                                                                                                                                                                                     |
| Sweatband            |                                                                                                                                                                                     |
| Construction         |                                                                                                                                                                                     |
| Certifications       | TAA Compliant                                                                                                                                                                       |
| Product Circularity  |                                                                                                                                                                                     |
|                      |                                                                                                                                                                                     |