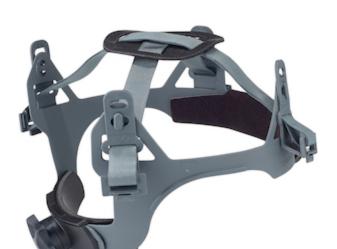

## 4-pt. Nylon Quick Release Replacement Suspension - Wheel Ratchet

- Suspension for 280-HP1142RSP, 280-HP1142RSPV Hard Hats
- 4-point quick release suspension with dual position height adjustment ensures a proper fit
- Strong double-layer woven nylon straps provide durability and secure fit for all day wear
- Inner suspension includes comfortable padding for above the brow line, crown and back of head
- Rugged non-slip adjustable SURE-LOCK wheel ratchet ensures proper suspension performance and effortless fit for all head sizes