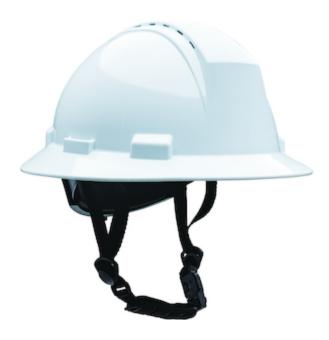

# SPECIFICATION SHEET STYLE: HP642RV-MCH

## Kilimanjaro™

Type II Full Brim Safety Helmet with HDPE Shell, 4-Point Textile Suspension, Wheel Ratchet Adjustment Vented, With 4-Point Chinstrap

- Lightweight HDPE shell made with UV stabilized High Density Polyethylene (HDPE) reduces worker fatigue
- EPS foam liner provides front, rear and lateral protection from impact and penetration
- 4-Point quick release suspension with strong textile straps and crown comfort pad provides a comfortable and secure fit
- Non-chaffing, replaceable foam sweatband for maximum sweat absorption
- SURE LOCK wheel adjustment system for one hand size adjustments
- Precise height adjustment settings to ensure proper depth