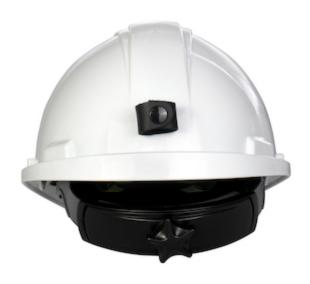

## Mont-Blanc™

Cap Style Hard Hat with HDPE Shell, 4-Point Nylon Suspension, Miner's Lamp Bracket and "Sure-Lock" Swing Ratchet Adjustment - Type 2 Class C

- Sleek High Density Polyethylene shell
- · Rain trough for extra convenience
- Large printing surfaces for custom logos
- Exclusive "SURE-LOCK" ratchet adjustment suspension
- Accessory slots
- Miner's Lamp Bracket Included

## **Technical Data**

| Color                | Hi-Vis Yellow, Orange, Royal,<br>White, Black, Dark Green, Hi-Vis<br>Red, Navy, Red, Yellow, Hi-Vis<br>Orange, Light Blue, Pink, Sky<br>Blue, Beige, Gray |
|----------------------|-----------------------------------------------------------------------------------------------------------------------------------------------------------|
| Sizes Available      | OS                                                                                                                                                        |
| Packaging            |                                                                                                                                                           |
| Packed               |                                                                                                                                                           |
| Case Dimensions (cm) |                                                                                                                                                           |
| Case Weight (kg)     | 0.00                                                                                                                                                      |
| Country of Origin    | Canada                                                                                                                                                    |
| Shell Material       | HDPE                                                                                                                                                      |
| Shell                | Non-Vented                                                                                                                                                |
| Brim Style           | Cap Style                                                                                                                                                 |
| Brim Length          | Standard                                                                                                                                                  |
| Size Adjustment      | Wheel Ratchet                                                                                                                                             |
| Suspension           | 4 Point Nylon Webbing Cradle                                                                                                                              |
| Chin Strap           |                                                                                                                                                           |
| Sweatband            | Felt Lined Foam                                                                                                                                           |
| Size Range           | 53cm-63cm                                                                                                                                                 |
| Construction         |                                                                                                                                                           |
| Certifications       | ANSI/ISEA Z89.1, CSA Z94.1<br>Certified, TAA Compliant                                                                                                    |
| Product Circularity  |                                                                                                                                                           |