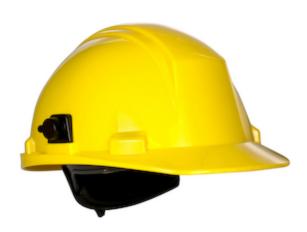

## Mont-Blanc™

Cap Style Hard Hat with HDPE Shell, 4-Point Nylon Suspension and "Sure-Lock" Swing Ratchet Adjustment - Type 2 Class E

- Sleek High Density Polyethylene shell
- Rain trough for extra convenience
- Large printing surfaces for custom logos
- Exclusive "SURE-LOCK" ratchet adjustment suspension
- Accessory slots
- EPHC01 Included

## **Technical Data**

| Color                | Yellow        |
|----------------------|---------------|
| Sizes Available      | os            |
| Packaging            |               |
| Packed               |               |
| Case Dimensions (cm) |               |
| Case Weight (kg)     | 0.00          |
| Country of Origin    | Canada        |
| Shell Material       |               |
| Shell                |               |
| Brim Style           |               |
| Brim Length          |               |
| Size Adjustment      |               |
| Suspension           |               |
| Chin Strap           |               |
| Sweatband            |               |
| Size Range           | 53cm-63cm     |
| Construction         |               |
| Certifications       | TAA Compliant |
| Product Circularity  |               |