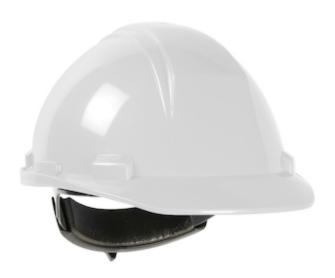

### Mont-Blanc™

Type II, Cap Style Hard Hat with HDPE Shell, 4-Point Textile Suspension and Wheel Ratchet Adjustment

- Strong, lightweight HDPE Shell
- ANSI Z89.1 Type II Class E
- CSA Z94.1 Type II Class E
- EPS Liner for enhanced side, front and rear impact protection
- Sure-Lock 4 point Wheel Ratchet Suspension for a secure and comfortable fit
- Compatible with 2 and 4 point chin strap