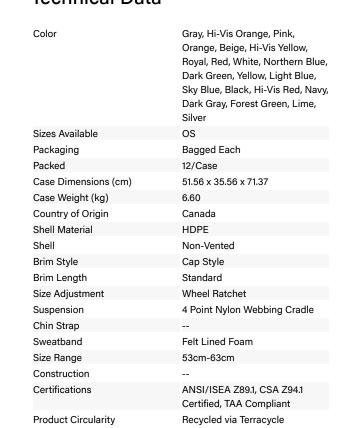

#### Performance Data

| ANSI Type        | Type II |
|------------------|---------|
| CSA Type         | Type 2  |
| Electrical Class | Class E |

### Mont-Blanc™

Type II, Cap Style Hard Hat with HDPE Shell, 4-Point Textile Suspension and Wheel Ratchet Adjustment

- Strong, lightweight HDPE Shell
- ANSI Z89.1 Type II Class E
- CSA Z94.1 Type II Class E
- EPS Liner for enhanced side, front and rear impact protection
- Sure-Lock 4 point Wheel Ratchet Suspension for a secure and comfortable fit
- Compatible with 2 and 4 point chin strap