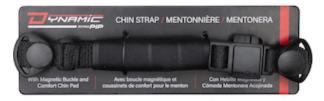

## Dyna-Clic™

## 4-Point Chin Strap with Magnetic Clip and Chin Pad

- Nylon straps are adjustable for maximum comfort
- Magnetic Clip allows for ease of use without removing hand protection
- Easily attaches to suspension head band with plastic snaps
- Universally fits into all hard hats with a suspension system
- Replacement chin strap for Kilimanjaro Type II (280-HP642R-CH and 280-HP642RV-CH)