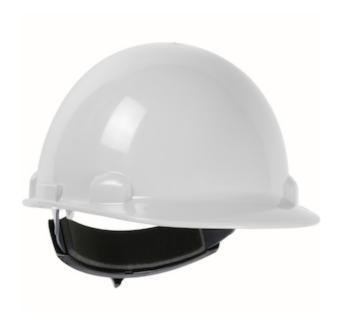

### Dom™

Cap Style Smooth Dome Hard Hat with HDPE Shell, 4-Point Textile Suspension and Wheel-Ratchet Adjustment

- · Lightweight shell made with UV stabilized High Density Polyethylene (HDPE) reduces worker fatigue
- Smooth dome shell has a rain trough for extra convenience in adverse weather conditions
- 4-Point quick release suspension with strong textile straps and crown comfort pad provides a comfortable and secure fit
- Non-chaffing, replaceable foam sweatband for maximum sweat absorption
- SURE LOCK wheel adjustment system for one hand size adjustments
- Precise height adjustment settings to ensure proper depth