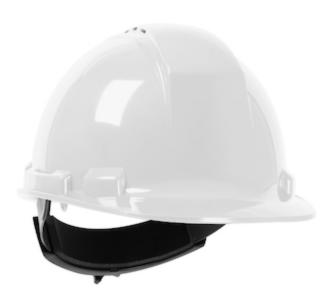

### Whistler™

Vented, Cap Style Hard Hat with HDPE Shell, 4-Point Textile Suspension and Wheel Ratchet Adjustment

- · Lightweight shell made with UV stabilized High Density Polyethylene (HDPE) reduces worker fatigue
- Shell design includes a rain trough for extra convenience in adverse weather conditions
- Vented to increase air flow and to reduce inside hard hat temperatures
- 4-Point quick release suspension with strong textile straps and crown comfort pad provides a comfortable and secure fit
- Non-chaffing, replaceable foam sweatband for maximum sweat
- SURE LOCK wheel adjustment system for one hand size adjustments