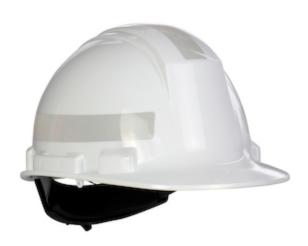

## Whistler™

Cap Style Hard Hat with Reflective Stripes, HDPE Shell, 4-Point Nylon Suspension and "Sure-Lock" Ratchet Adjustment - Type 1 Class E

- Sleek High Density Polyethylene shell
- Rain trough for extra convenience
- Large printing surfaces for custom logos
- Exclusive "SURE-LOCK" ratchet adjustment suspension
- Accessory slots
- Reflective Stripes for Increased Visibility