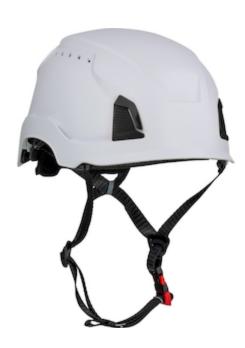

## Traverse™

Vented, Industrial Climbing Helmet, Type II, Non-MIPS, ABS Shell, EPS Liner, HDPE Suspension, Wheel Ratchet Adjustment, with 4-Point Chin Strap

- Ultra-lightweight vented shell made with ABS material provides superior protection while promoting air circulation
- EPS foam impact liner helps absorb the forces of top-of-head, front, side, and rear impacts
- Includes an adjustable 4-point cross-over chin strap with quick release buckle for a safe and secure fit
- Rugged SURE-LOCK adjustable wheel ratchet ensures proper suspension performance and fit for all head sizes
- Inner suspension includes comfortable padding for above the brow
- Meets ANSI Z89.1-2014 Type II, Class C

### **Technical Data**

| Color                | Dark Green, Orange, Gray, Red,<br>Hi-Vis Yellow, Navy, Yellow, Black,<br>White |
|----------------------|--------------------------------------------------------------------------------|
| Sizes Available      | os                                                                             |
| Packaging            | Boxed                                                                          |
| Packed               | 18/Case                                                                        |
| Case Dimensions (cm) | 72.00 x 29.50 x 78.00                                                          |
| Case Weight (kg)     | 13.23                                                                          |
| Country of Origin    | China                                                                          |
| Shell Material       | ABS                                                                            |
| Shell                | Vented                                                                         |
| Brim Style           | Cap Style                                                                      |
| Brim Length          | Micro                                                                          |
| Size Adjustment      | Wheel Ratchet                                                                  |
| Suspension           | Foam Cradle System                                                             |
| Chin Strap           | 4-Point Polyester                                                              |
| Sweatband            | Polyester EVA                                                                  |
| Size Range           | 53cm-63cm                                                                      |
| Construction         |                                                                                |
| Certifications       | ANSI/ISEA Z89.1, EN 12492                                                      |
| Product Circularity  | Recycled via Terracycle                                                        |