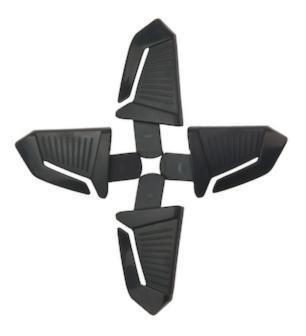

## Traverse™

Traverse Lamp Clip Kit - 4 Clips Per Each

- Traverse Lamp Clip Kit 4 Clips Per Each
- Each clip is location specific on the Safety Helmet and labeled
- White -01 and Black -11 Safety Helmets come with red lamp clips
- Yellow -02, Orange -03, Red -15, and -44 Hi-Vis Yellow Safety Helmets all come with dark gray lamp clips