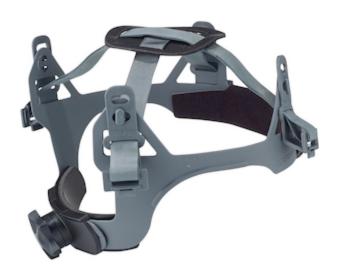

## Dynamic™

## 4-pt. Nylon Quick Release Replacement Suspension - Wheel Ratchet

- 4-point quick release suspension with dual position height adjustment ensures a proper fit
- Strong double-layer woven nylon straps provide durability and secure fit for all day wear
- Inner suspension includes comfortable padding for above the brow line, crown and back of head
- Rugged non-slip adjustable SURE-LOCK wheel ratchet ensures proper suspension performance and effortless fit for all head sizes