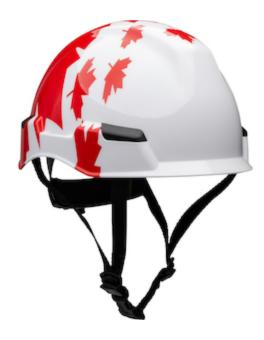

## Rocky™

Industrial Climbing Helmet with Polycarbonate / ABS Shell, Hi-Density Foam Impact Liner, Nylon Suspension, Wheel Ratchet Adjustment and 4-Point Chin Strap and Maple Leaf Wrap

- Ultra lightweight shell made with Polycarbonate / ABS material provides superior protection
- 4-point quick release suspension with dual position height adjustment ensures a proper fit
- Strong double-layer woven nylon straps provide durability and secure fit for all day wear
- Inner suspension includes comfortable padding for above the brow line, crown and back of head
- Rugged non-slip adjustable SURE-LOCK wheel ratchet ensures proper suspension performance and effortless fit for all head sizes
- Universal accessory slots accommodate eye, face and hearing protection

## **Technical Data**

| Color                | White/Red     |
|----------------------|---------------|
| Sizes Available      | os            |
| Packaging            |               |
| Packed               |               |
| Case Dimensions (cm) |               |
| Case Weight (kg)     | 0.00          |
| Country of Origin    | Canada        |
| Shell Material       |               |
| Shell                |               |
| Brim Style           |               |
| Brim Length          |               |
| Size Adjustment      |               |
| Suspension           |               |
| Chin Strap           |               |
| Sweatband            |               |
| Size Range           |               |
| Construction         |               |
| Certifications       | TAA Compliant |
| Product Circularity  |               |