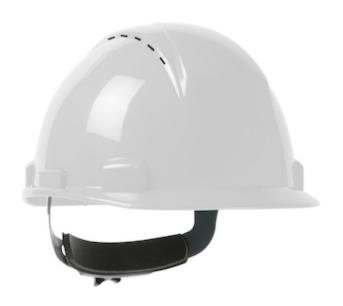

## Logan™

Vented, Type II, Short Brim Cap Style Hard Hat with HDPE Shell, 4-Point Textile Suspension and Wheel Ratchet Adjustment

- Lightweight shell made with UV stabilized High Density Polyethylene (HDPE) reduces worker fatigue
- 4-Point quick release suspension with strong textile straps and crown comfort pad provides a comfortable and secure fit
- SURE LOCK wheel adjustment system for one hand size adjustments
- · Precise height adjustment settings to ensure proper depth
- Short brim styling is used in construction, utilities and working at heights for unobstructed vision
- · Universal slot adapters fit various accessories