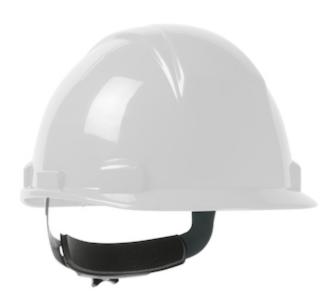

## Logan™

Type II, Short Brim Cap Style Hard Hat with HDPE Shell, 4-Point Textile Suspension and Wheel Ratchet Adjustment

- Lightweight shell made with UV stabilized High Density Polyethylene (HDPE) reduces worker fatigue
- 4-Point quick release suspension with strong textile straps and crown comfort pad provides a comfortable and secure fit
- SURE LOCK wheel adjustment system for one hand size adjustments
- · Precise height adjustment settings to ensure proper depth
- Short brim styling is used in construction, utilities and working at heights for unobstructed vision
- Universal slot adapters fit various accessories