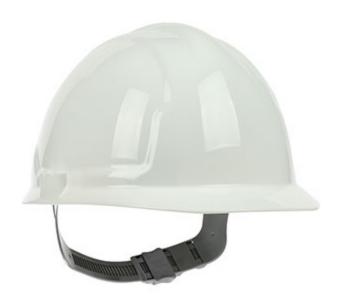

# SPECIFICATION SHEET

STYLE: 280-CS4200

### 4200 Series

Cap Style Hard Hat with HDPE Shell, 4-Point Polyester Suspension and Slip Ratchet Adjustment

- · Lightweight shell made with UV stabilized High Density Polyethylene (HDPE) minimizes fatigue
- 4-Point suspension with HDPE strap and webbing clips provide a comfortable and secure fit
- EasyJust™ slip ratchet adjustment system with thumb and index finger points provides easy size adjustments
- Unique "3D Adjustment" provides a precise fit using harness depth
- Low nape strap provides a secure fit, allowing the hard hat to stay on your head even when you're looking down or bending over
- Chamlon™ sweatband made with an Egyptian cotton core and porous PU coating for maximum sweat absorption, pH neutral and dermatologically tested