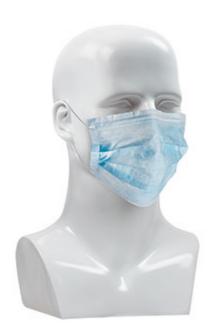

## PIP® Disposable Face Mask - 50 Pack

- Pleated style with ear loops
- 3-Ply construction
- Bacterial Filter Efficiency (BFE) 99%
- Latex-free and hypoallergenic
- Adjustable nose clip