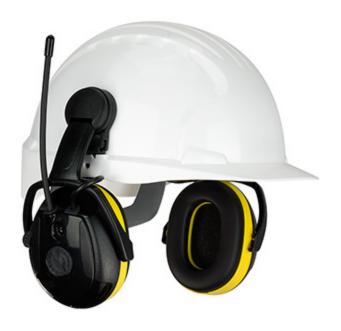

### Relax™

## Cap Mounted Electronic Ear Muff with AM/FM Radio - NRR 23

- Manual tuning and Automatic Frequency control makes it easy to tune accurately and locks onto desired station
- The sound is limited to a safe 82 dB level by the EPS system
- Soft cushions with Smart "Snap-In" System for easy replacement
- Smooth size adjustment for optimized comfort and seal
- Includes 2 x 1,5 V AA batteries for up to 130 hours of use
- External 3.5 mm sound input for MP3 players etc.
- Tested and CE approved against European and North American standards