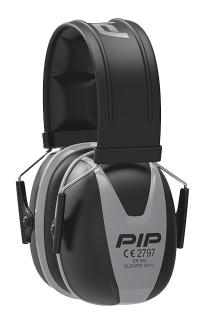

## PIP®

## ELEVATE GH-IV™ Eco-Friendly Ear Muff with Adjustable Headband - SNR 32dB

- Earmuffs with length adjustment, easily adjustable for a perfect fit.
- Extra soft memory foam to guarantee a premium comfort for a long use time.
- Soft surfaces and padded headband for optimal comfort.