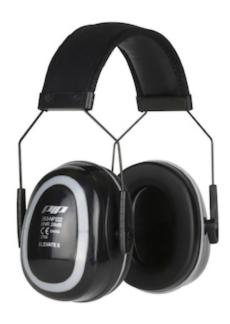

# SPECIFICATION SHEET

STYLE: 263-NP222

## Elevate II™ Earmuffs - Elevate II

- Protection level SNR 28 dB
- Sliding height adjustable headband for greater comfort and ease of adjustement
- The headband equalizes the pressure and ensures that the cushions stay in their position
- Minimum pressure on the top of the head thanks to its headband
- Soft and wide cushions fit comfortably around the ears