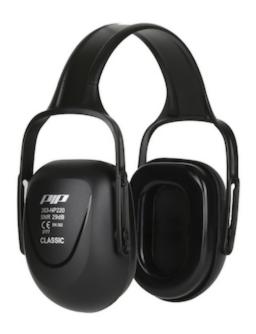

# Classic™

### Earmuff - Classic

- Lightweight, comfortable and economic ear muffs
- 28 dB SNR protection
- Adjustable headband for easy fit and greater comfort
- Headband equalizes pressure and ensures cushions stay in position
- Minimal pressure on the top of the head with its comfort headband
- Soft, wide cushions fit comfortably around the ears