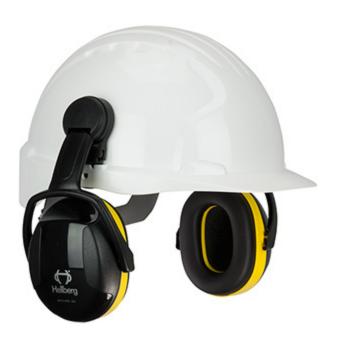

## Secure<sup>™</sup> 2

### Cap Mounted Passive Ear Muff - NRR 24

- Fits most cap-style hard hats on the market with universal slots
- Ear cups can be placed in three positions
- Slim profile design increases stability and reduces risk of snagging in confined spaces
- Smooth telescopic single-point size adjustment increases comfort, stability and wear time
- Soft and wide ear cushions feature snap-in system for easy replacement
- Dielectric, non-conductive
- Tested and CE approved against European, North American and Australian standards