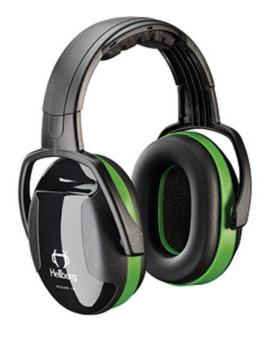

## Secure<sup>™</sup> 1

Passive Ear Muff with Adjustable Headband - NRR 23

- Slim stirrup design reduces the risk of snagging in confined areas
- Color coding for easy selection and identification
- Soft cushions with Smart "Snap-In" System for easy replacement
- Smooth size adjustment for optimized comfort and seal
- Tested and CE approved against European, North American and Australian standards