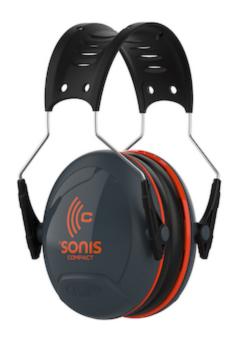

## Sonis® Compact

Passive Ear Muff with Adjustable Headband -**NRR 25** 

- Over-molded headband with built in comfort area with ventilation
- Headband force and the cushion surface area work together to provide optimum cushion pressure and comfort
- Adjustable headband allows wearer to tilt and adjust cup for optimum comfort