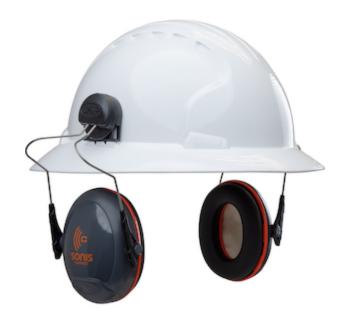

## Sonis® Compact Full Brim Mounted Passive Ear Muff - NRR 24

- Twin-point-mounted ear cups for even pressure distribution
- Wearer can tilt and adjust cup for optimum comfort and fit
- Spring-loaded arms allow the cups to fold up and away when not in
- Allows for the addition of a safety visor when used in conjunction with EVOGuard™ visor system for maximum protection