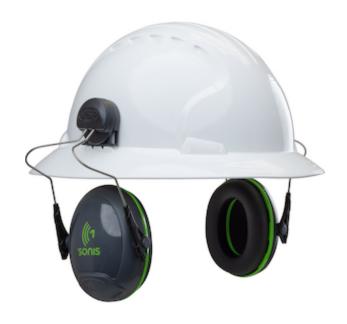

# Sonis®1

#### Full Brim Mounted Passive Ear Muff - NRR 22

- Twin-point-mounted ear cups for even pressure distribution
- Wearer can tilt and adjust cup for optimum comfort and fit
- Spring-loaded arms allow the cups to fold up and away when not in
- Allows for the addition of a safety visor when used in conjunction with EVOGuard™ visor system for maximum protection