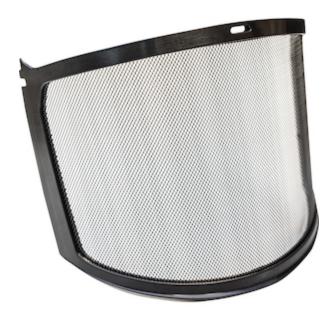

## Traverse™

## Metal Mesh Face Shield for Traverse™ Safety Helmets

- Sturdy wire mesh visor provides protection from debris and airborne particles while providing air circulation in humid conditions
- ABS over-molded frame with a wire mesh mesh visor material
- Compatible with Traverse™ safety helmet
- Requires a Traverse<sup>™</sup> face shield bracket with quick connect clips (251-HP1491B) to attach to Traverse<sup>™</sup> safety helmet
- Meets ANSI Z87.1 Requirements