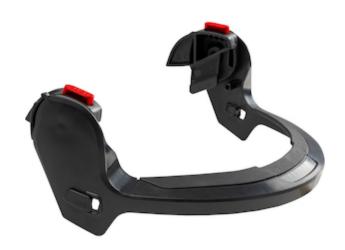

## Traverse™

Traverse™ Safety Helmet Face Shield Bracket with Quick Connect Clips

- Polycarbonate bracket with quick connect clips
- Attachment points are designed to fit only the Traverse<sup>™</sup> polycarbonate face shield (251-HP1491PF) and metal mesh face shield (251-HP1491MF)