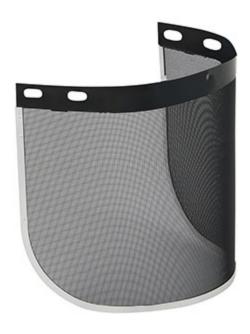

## Dynamic™

## Wire mesh visor

- · Wire mesh to protect against flying particle and wood chips
- Universal fit hole pattern
- Lightweight and flexible for all day use
- Can be used in conjunction with earmuffs and hardhats
- 8" x 15.5"
- Black