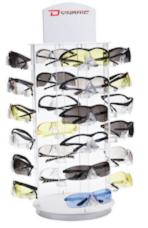

## Dynamic<sup>™</sup> Revolving Eyewear Display - 24 Pairs

- Revolves for easy selection
- Mirror on top for viewing
- Lightweight