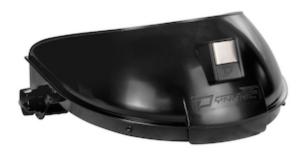

## Dynamic™

## Noryl High Performance Headgear with Cap Lock Blades

- Accepts a wide range of faceshield styles
- Large sparkguard provides excellent protection
- Full floating mount sparkguard provides comfortable wear even with heavy faceshield and continuous use
- Comes with cap lock blades compatible with most hard hats and safety helmets
- Noryl is a very tough material which is resistant to sparks and heat