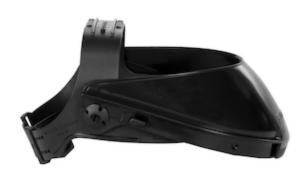

## Dynamic™

## HDPE High Performance Headgear with Cap Lock Blades

- Accepts a wide range of faceshield styles
- Large sparkguard provides excellent protection
- Full floating mount sparkguard provides comfortable wear even with heavy faceshield and continuous use
- Comes with cap lock blades compatible with most hard hats & safety helmets