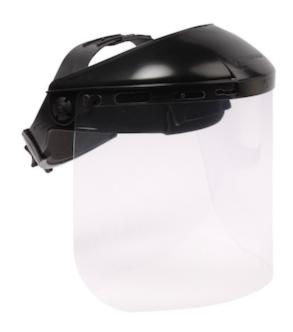

## Dynamic™

## HDPE High Performance Headgear with Ratchet Adjustment and EP815/40 Visor

- · Accepts a wide range of faceshield styles
- Large sparkguard provides excellent protection
- Cross strap adjusts to allow an exceptional fit
- Full floating mount sparkguard provides comfortable wear even with heavy faceshield and continuous use
- Comes with ratchet adjustment for quick, easy and perfect fit
- EP815/40 Visor included