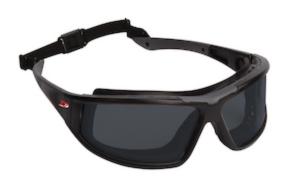

## Dyna-Seal™

Full Frame Safety Glasses with Black Frame, Smoke Lens, Foam Padding and 4A Coating

- Designed to block out dust, particles and chemicals
- Front angle adjustment for a precise and tight fit
- Angle clip made of strong polycarbonate
- 4A+ anti-fog coating "N" rated EN168 AF
- New Lens geometry for superior optical quality
- Certified CSA Z94.3-15 & meets or exceeds ANSI Z87.1-2015

## **Technical Data**

| Color                | Black                                             |
|----------------------|---------------------------------------------------|
| Sizes Available      | os                                                |
| Packaging            |                                                   |
| Packed               |                                                   |
| Case Dimensions (cm) |                                                   |
| Case Weight (kg)     | 0.00                                              |
| Country of Origin    | Taiwan                                            |
| Lens                 | Tinted                                            |
| Frame Style          | Foam-Lined                                        |
| Lens Color           | Smoke                                             |
| Frame Fit            |                                                   |
| Lens Coating         |                                                   |
| Bridge               |                                                   |
| Temple               |                                                   |
| Diopter              |                                                   |
| Base Curve           |                                                   |
| Construction         |                                                   |
| Certifications       | ANSI Z87.1, CSA Z94.3 Certified,<br>TAA Compliant |
| Product Circularity  |                                                   |