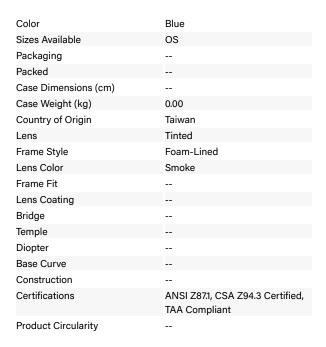

## SPECIFICATION SHEET STYLE: EPD6-S/17

## **Technical Data**

## Opti-Seal™

Semi-Rimless Safety Glasses with Blue Temple, Smoke Lens, Foam Padded and 4A Coating

- Multi-Fit adjustable nose piece for all facial features and sizes and provides a perfect fit all the time for optimal comfort and coverage
- Dual injection temples with non-slip soft TPR cushions for extra comfort and fit
- Lenses are treated with our exclusive 4A coating: anti scratch, anti-UV, anti-static and anti-fog
- Comfort TPR on nose bridge for extra comfort and increased stability
- Certified CSA Z94.3-15 & meets or exceeds ANSI Z87.1-2015