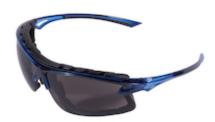

## Opti-Seal™

Semi-Rimless Safety Glasses with Blue Temple, Smoke Lens, Foam Padded and 4A Coating

- Multi-Fit adjustable nose piece for all facial features and sizes and provides a perfect fit all the time for optimal comfort and coverage
- Dual injection temples with non-slip soft TPR cushions for extra comfort and fit
- Lenses are treated with our exclusive 4A coating: anti scratch, anti-UV, anti-static and anti-fog
- Comfort TPR on nose bridge for extra comfort and increased stability
- Certified CSA Z94.3-15 & meets or exceeds ANSI Z87.1-2015