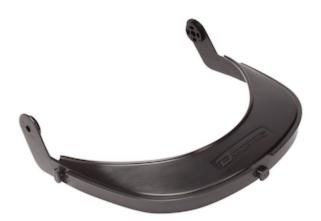

## **Dynamic**<sup>™</sup> Face-Shield Bracket For Bump Caps

- Light HDPE material for better strength and lightweight
- Compatible with most visors in the market
- Totally dielectric
- Swivel system to raise and lower the visor with two parking positions