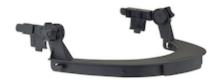

### Dynamic™

#### High Performance Faceshield Brackets

- Lightweight
- Accepts a wide range of faceshield styles
- Attachment system designed to accommodate many competitor's faceshields
- Can be used with earmuffs
- Totally dielectric
- Swivel system to raise or lower faceshield
- Black